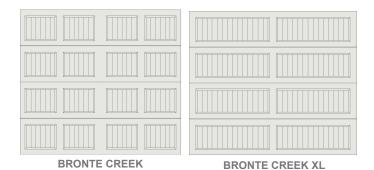

ANATA COLLECTION™

#### SHORT PANEL WINDOW INSERTS



#### LONG PANEL WINDOW INSERTS



#### **PRODUCT SELECTION GUIDE &** SPECIFICATIONS

| EXTERIOR/INTERIOR<br>STEEL BACK-SHEET | 26-GAUGE, PEBBL EMBOSSED            |
|---------------------------------------|-------------------------------------|
| HORIZONTAL<br>REINFORCEMENT STRIP     | 26-GAUGE ( 2 PER PANEL)             |
| MAXIMUM STANDARD WIDTH                | 16" 0 (5.49M)                       |
| MAXIMUM STANDARD HEIGHT               | 3" (76MM) (INCREMENTS)              |
| SECTION HEIGHT                        | 16", 21", & 24" (457, 533, & 510MM) |
| WARRANTY                              | LIMITED LIFETIME SEE WARRANTY SHEET |
| STANDARD RADIUS                       | 15"                                 |

#### PANEL CHOICES



### **COLOUR CHOICES**



Actual door colour will vary from colour renditions

# CALL 416-635-5500 OR VISIT ALTWOODDOORS.COM