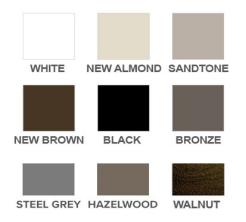

ORT PANEL WINDOW INSERTS



#### LONG PANEL WINDOW INSERTS



#### **PRODUCT SELECTION GUIDE &** SPECIFICATIONS

| EXTERIOR/INTERIOR<br>STEEL BACK-SHEET | 26-GAUGE, PEBBL EMBOSSED            |
|---------------------------------------|-------------------------------------|
| HORIZONTAL<br>REINFORCEMENT STRIP     | 26-GAUGE ( 2 PER PANEL)             |
| MAXIMUM STANDARD WIDTH                | 16" 0 (5.49M)                       |
| MAXIMUM STANDARD HEIGHT               | 3" (76MM) (INCREMENTS)              |
| SECTION HEIGHT                        | 16", 21", & 24" (457, 533, & 510MM) |
| WARRANTY                              | LIMITED LIFETIME SEE WARRANTY SHEET |
| STANDARD RADIUS                       | 15"                                 |

#### PANEL CHOICES



### **COLOUR CHOICES**



Actual door colour will vary from colour renditions

# CALL 416-635-5500 OR VISIT ALTWOODDOORS.COM