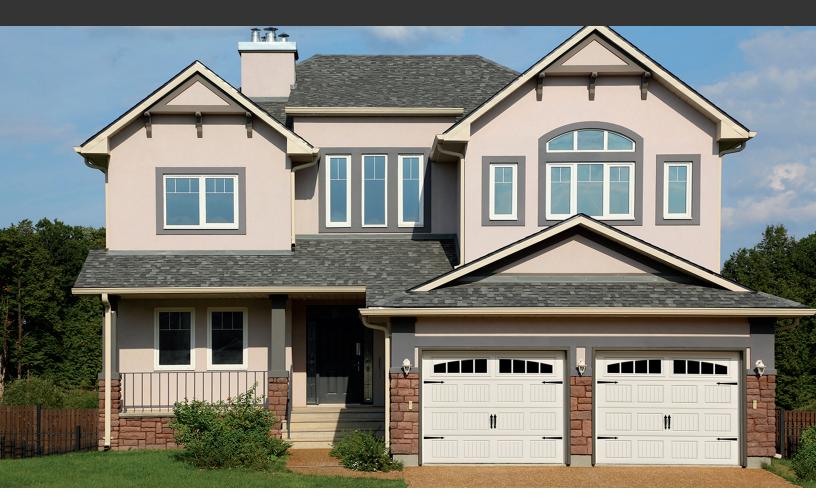

# BRONTE CREEK CARRIAGE HOUSE SERIES

KANATA COLLECTION™



#### Canadian Made Insulated Residential Garage Doors.

The Bronte Creek series in the Kanata Collection combines the classic beauty of a carriage house door and the durability of a steel door. These polyurethane foam-in-place insulated doors ensure consistent density and significant panel strength.

With a 1-3/4" thickness, an R-Value of 16.3 and offered in a variety of colors and window options, the Bronte Creek series epitomizes the Canadian landscape - ageless, beautiful and strong.

#### **EXTERNAL HARDWARE**



#### THE CHOICE IS YOURS:

- · High-quality, versatile and eco-friendly.
- With a built-in thermal break, this door is suitable for both cold and warm climates.
- A multiple of glazing window and insert options add value to any home.
- Available in long and short carriage ho