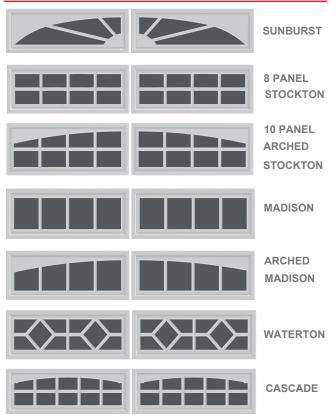

e door and the durability of a steel door. These polyurethane foam-in-place insulated doors ensure consistent density and significant panel strength.

With a 1-3/4" thickness, an R-Value of 16.3 and offered in a variety of colors and window options, the Bronte Creek series epitomizes the Canadian landscape - ageless, beautiful and strong.

#### **EXTERNAL HARDWARE**



#### THE CHOICE IS YOURS:

- · High-quality, versatile and eco-friendly.
- With a built-in thermal break, this door is suitable for both cold and warm climates.
- A multiple of glazing window and insert options add value to any home.
- Available in long and short carriage house designs.

## CALL 416-635-5500 OR VISIT ALTWOODDOORS.COM



# KANATA COLLECTION™

#### SHORT PANEL WINDOW INSERTS



#### LONG PANEL WINDOW INSERTS



#### **PRODUCT SELECTION GUIDE &** SPECIFICATIONS

| EXTERIOR/INTERIOR<br>STEEL BACK-SHEET | 26-GAUGE, PEBBL EMBOSSED            |
|---------------------------------------|-------------------------------------|
| HORIZONTAL<br>REINFORCEMENT STRIP     | 26-GAUGE ( 2 PER PANEL)             |
| MAXIMUM STANDARD WIDTH                | 16" 0 (5.49M)                       |
| MAXIMUM STANDARD HEIGHT               | 3" (76MM) (INCREMENTS)              |
| SECTION HEIGHT                        | 16", 21", & 24" (457, 533, & 510MM) |
| WARRANTY                              | LIMITED LIFETIME SEE WARRANTY SHEET |
| STANDARD RADIUS                       | 15"                                 |

#### PANEL CHOICES



### **COLOUR CHOICES**



Actual door colour will vary from colour renditions

# CAL