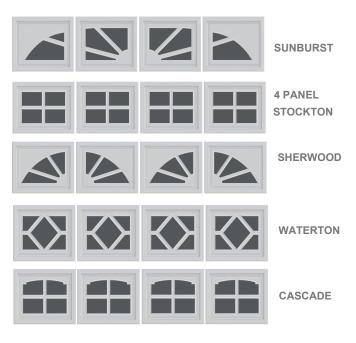

classic beauty of a carriage house door and the durability of a steel door. These polyurethane foam-in-place insulated doors ensure consistent density and significant panel strength.

With a 1-3/4" thickness, an R-Value of 16.3 and offered in a variety of colors and window options, the Bronte Creek series epitomizes the Canadian landscape - ageless, beautiful and strong.

#### **EXTERNAL HARDWARE**



#### THE CHOICE IS YOURS:

- · High-quality, versatile and eco-friendly.
- With a built-in thermal break, this door is suitable for both cold and warm climates.
- A multiple of glazing window and insert options add value to any home.
- Available in long and short carriage house designs.

## CALL 416-635-5500 OR VISIT ALTWOODDOORS.COM



# KANATA COLLECTION™

#### SHORT PANEL WINDOW INSERTS



#### LONG PANEL WINDOW INSERTS



#### **PRODUCT SELECTION GUIDE &** SPECIFICATIONS

| EXTERIOR/INTERIOR<br>STEEL BACK-SHEET | 26-GAUGE, PEBBL EMBOSSED            |
|---------------------------------------|-------------------------------------|
| HORIZONTAL<br>REINFORCEMENT STRIP     | 26-GAUGE ( 2 PER PANEL)             |
| MAXIMUM STANDARD WIDTH                | 16" 0 (5.49M)                       |
| MAXIMUM STANDARD HEIGHT               | 3" (76MM) (INCREMENTS)              |
| SECTION HEIGHT                        | 16", 21", & 24" (457, 533, & 510MM) |
| WARRANTY                              | LIMITED LIFETIME SEE WARRANTY SHEET |
| STANDARD RADIUS                       | 15"                                 |

#### PANEL CHOICES



### **COLOUR CHOICES**



Actual door colour will