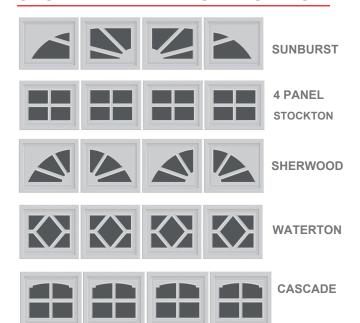

# TRAFALGAR SERIES

## KANATA COLLECTION



### The Kanata Collection™

Upwardor® offers several design and decorative insert options, adding a custom touch to your garage door. Window inserts are interchangeable, providing a classic or decorative

look to complement and add value to your home. Frames and inserts are carefully colour-matched and are UV protected.

#### **EXTERNAL HARDWARE**



#### THE CHOICE IS YOURS:

- · High-quality, versatile and eco-friendly.
- With a built-in thermal break, this door is suitable for both cold and warm climates.
- A multiple of glazing window and insert options add value to any home.
- · Available in long and short carriage house designs.



#### **SHORT PANEL WINDOW INSERTS**



## PRODUCT SELECTION GUIDE & SPECIFICATIONS

| EXTERIOR/INTERIOR<br>STEEL BACK-SHEET | 26-GAUGE, PEBBL EMBOSSED            |
|---------------------------------------|-------------------------------------|
| HORIZONTAL<br>REINFORCEMENT STRIP     | 26-GAUGE ( 2 PER PANEL)             |
| MAXIMUM STANDARD WIDTH                | 16" 0 (5.49M)                       |
| MAXIMUM STANDARD HEIGHT               | 3" (76MM) (INCREMENTS)              |
| SECTION HEIGHT                        | 16", 21", & 24" (457, 533, & 510MM) |
| WARRANTY                              | LIMITED LIFETIME SEEWARRANTY SHEET  |
| STANDARD RADIUS                       | 15"                                 |

#### **COLOUR CHOICES**





Actual door colour will vary from colour renditions