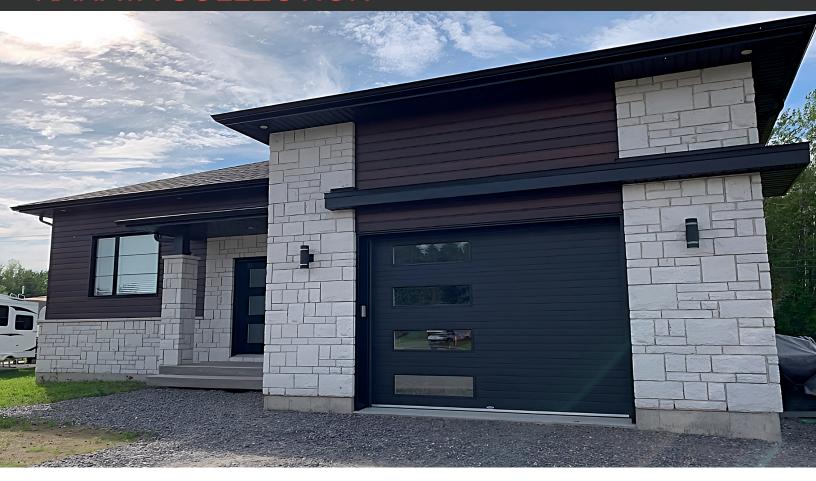

### The Kanata Collection™

Upwardor® offers several design and decorative insert options, adding a custom touch to your garage door. Window inserts are interchangeable, providing a classic or decorative

look to complement and add value to your home. Frames and inserts are carefully colour-matched and are UV protected.

#### THE CHOICE IS YOURS:

- · High-quality, versatile and eco-friendly.
- With a built-in thermal break, this door is suitable for both cold and warm climates.
- A multiple of glazing window and insert options add value to any home.
- · Available in long and short carriage house designs.