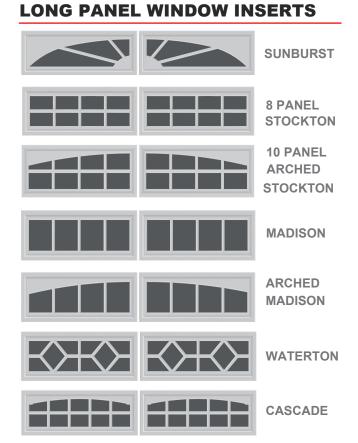

### The Kanata Collection™

Upwardor® offers several design and decorative insert options, adding a custom touch to your garage door. Window inserts are interchangeable, providing a classic or decorative

look to complement and add value to your home. Frames and inserts are carefully colour-matched and are UV protected.